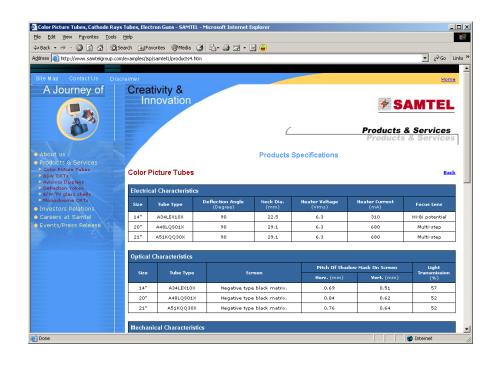

## NetWeaver Case Study - Samtel

- TPN consultants were part of the team
- Client is a leading manufacturer of TV tubes
- Implemented
  - Business processes
  - Reports
- User Training