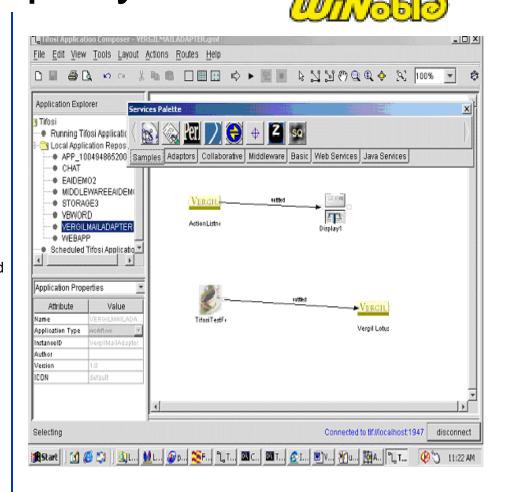

#### Business Scenario

- User raises a Purchase Requisition in SAP R/3 system
- Intimate to the manager by a Lotus mail
- Mail contains the PR approval Lotus Form where in the manger can choose to update SAP by:
- a) Approving PR
- b) Rejecting PR
- Prototype to do the following
  - Connect and execute BAPI/RFC's in the backend system
  - Build Lotus Notes and SAP Adapter
  - Adapter to be deployed on TIFOSI platform
  - Invocation through Message Queue
- Design Challenges
  - JCA architecture relies on Application Server for management and has tight contract bindings
  - Pluggable into TIFOSI framework
  - Support Connection Pooling and Transaction
     Execution