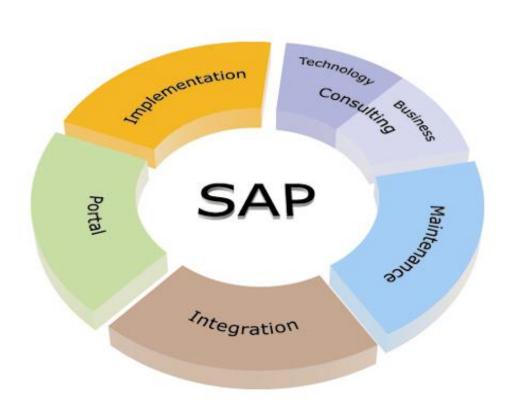

### **SAP Practice**

### Consulting

- Strategic Consulting Services --To ensure that your IT infrastructure supports business goals
- Solution Delivery Services To get software up and running quickly and cost-effectively
- Operations Services To enable the solution to grow and adapt with your needs
- Life-Cycle Management Services Covers every phase of deploying and operating the solution

### Maintenance

- Disaster recovery
- Product sustenance and support
  - Code maintenance
  - Bug fixes
  - Patch releases
- Functional mentoring: Help Desk
- Infrastructure maintenance:
  - Database maintenance
  - NT/UNIX system administration
  - Enterprise application administration

### SAP - Integration