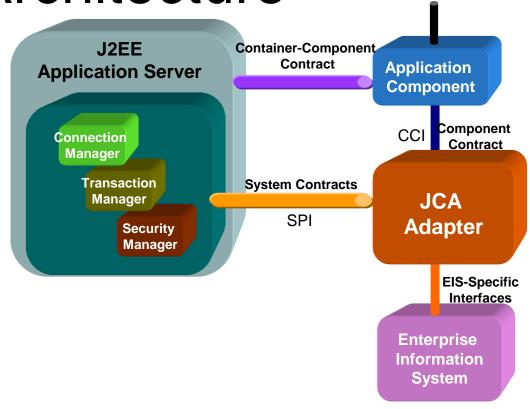

## Tools - Adapters JCA Architecture

Multiple resource adapters are plug gable into an application server

Enables application components deployed on the application server to access the underlying EIS systems

JCA defines client and systemlevel Java interfaces for implementing service adapters. Provides

Security

Transaction

Connection Pooling

Adapter available for SAP and Lotus Notes

WIP for JDE

Porting to NetWeaver Adapter Framework

TPN is one of the first three Companies in the world to develop a SAP adapter based on JCA and first in India