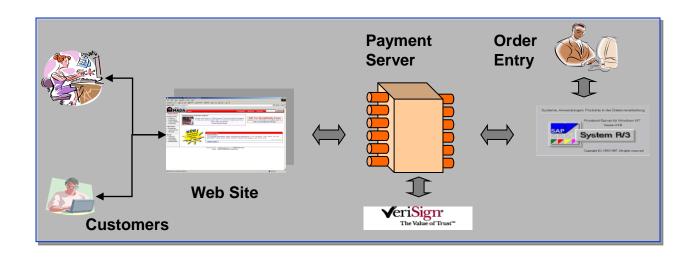

#### Client

- •2<sup>nd</sup> largest tools manufacturer in the world
- Implemented SAP a couple of years ago
- As a part of eBusiness initiative
  - -Accept credit cards for purchases
  - -Create shopping cart on the Web

#### Solution Components

- •Developed a payment gateway that interfaces with SAP and Verisign
- •Automatically invoked from SAP when saving a Sales Order
- •Complete Business Process flow until settlement and reconcilation
- •Developed SAP BAPI's as Web Services for invocation from the Web Portal