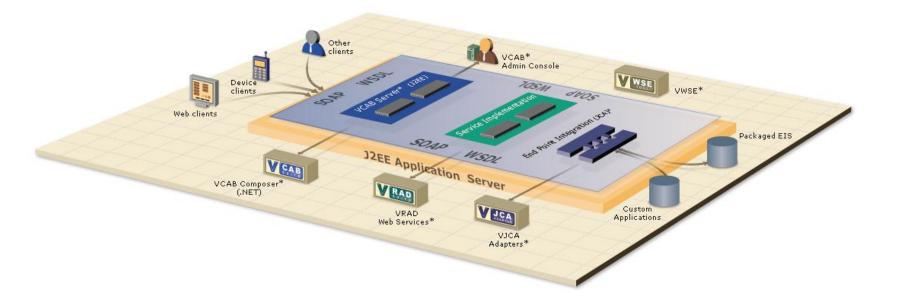

## Tools - Adapters JCA Architecture

Multiple resource adapters are plug gable into an application server

Enables application components deployed on the application server to access the underlying EIS systems

JCA defines client and systemlevel Java interfaces for implementing service adapters. Provides

Security

Transaction

Connection Pooling

Adapter available for SAP and Lotus Notes

WIP for JDE

Porting to NetWeaver Adapter Framework

TPN is one of the first three Companies in the world to develop a SAP adapter based on JCA and first in India