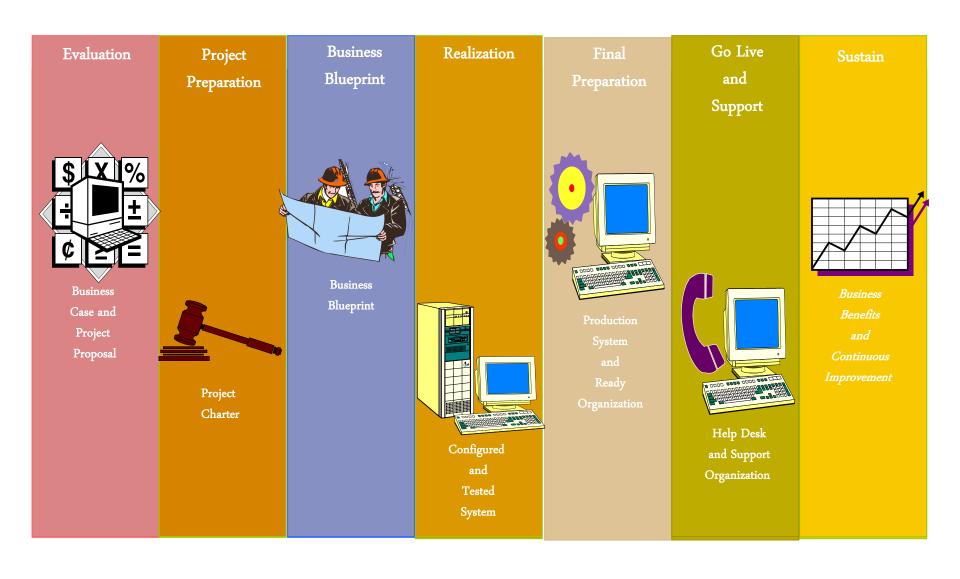

### SAP-Implementation-Methodology

#### Methodology

- Q&A Database
- ASAP Roadmap
- Knowledge Corner
- BP Masterlist
- Accelerators

PC Based Tools

R/3
Resident
Tools

**Service** 

Training & Education, InfoDB, SAPNet OSS Support, Quality Assurance

- ImplementationGuide
- Reference Model
- Profile Generator
- Change Request Management