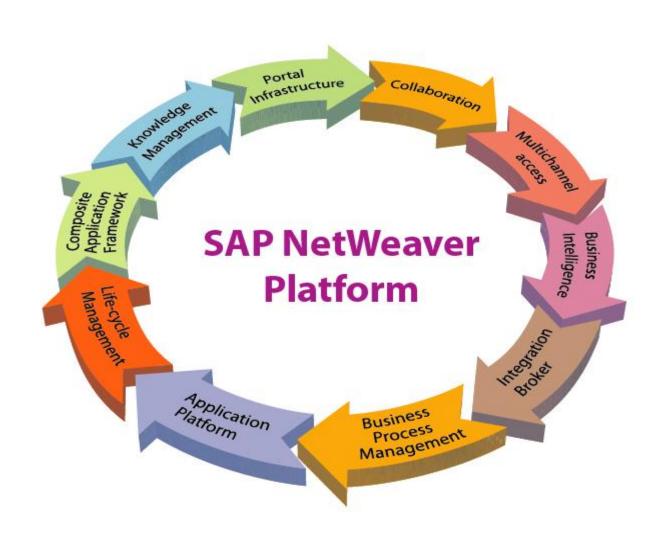

## TPN-Composite Application Framework

Framework for creating Composite Applications

### NetWeaver Components